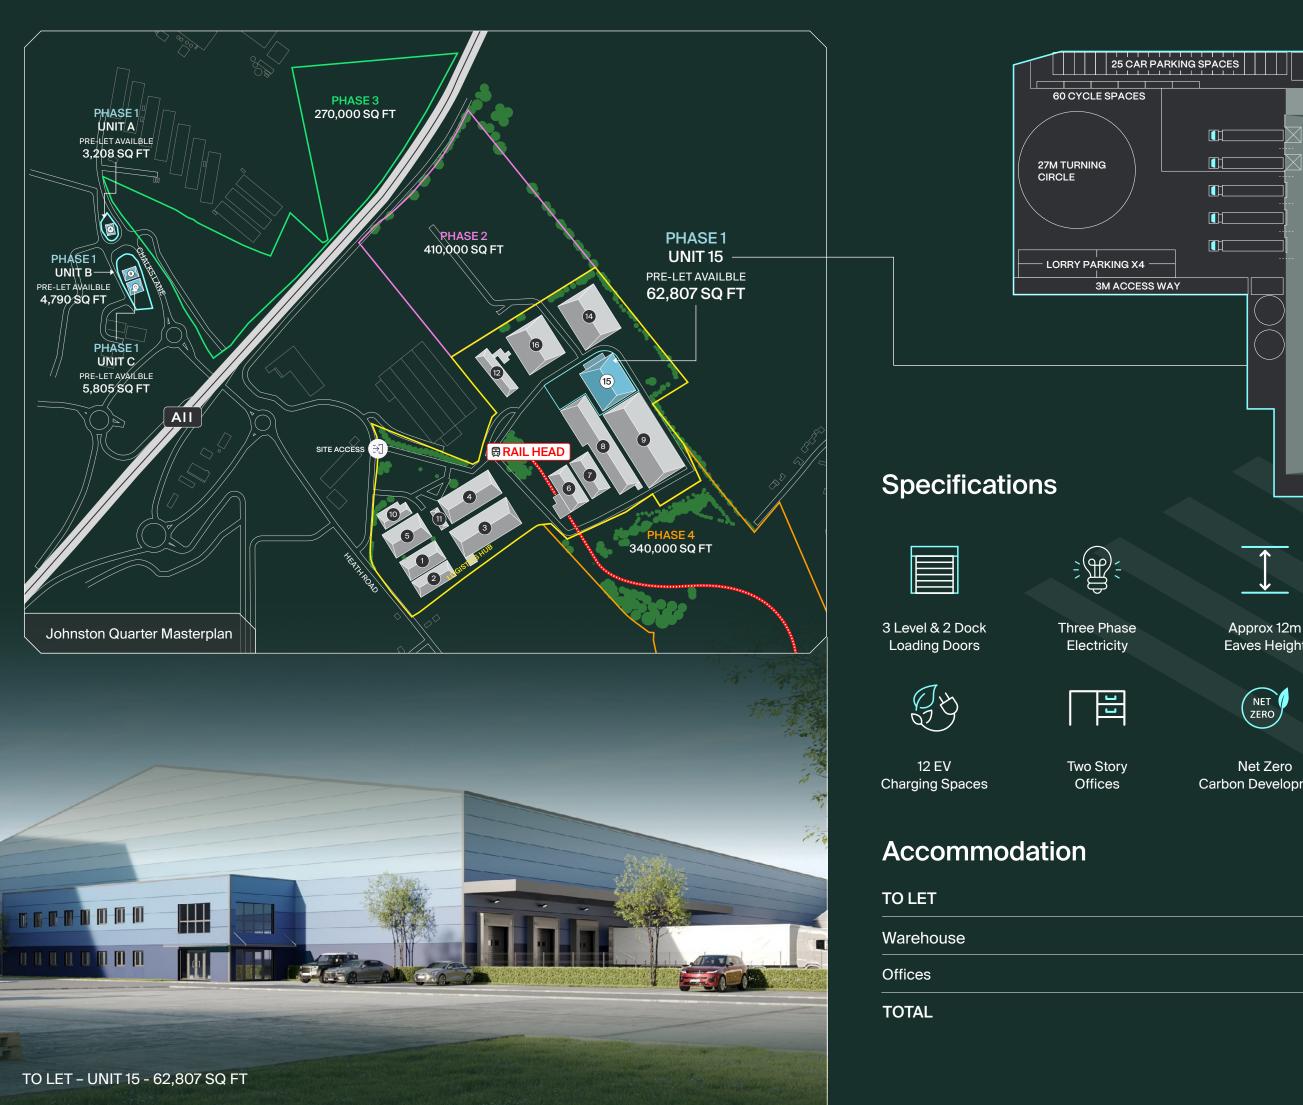

The unit includes ground & level loading doors, a robust concrete floor with 50KN/m2 floor loading, ample lighting, two storey office accommodation and three-phase electricity. The external area offers a spacious concrete yard for HGV and staff parking with 24-hour security.

This prime location within the thriving technological and economic corridor has drawn interest from international occupants and small / medium enterprises (SMEs) to expand their operations.

| TO LET    | SQ M  | SQ FT  |
|-----------|-------|--------|
| Warehouse | 5,197 | 55,940 |
| Offices   | 638   | 6,867  |
| TOTAL     | 5,835 | 62,807 |

Johnston Quarter, strategically positioned along the thriving Cambridge-Norwich corridor in East England, offers easy access to major East Coast ports. It is optimal for businesses serving London, the Midlands, and the broader UK market. With the potential to create up to over 1 million square feet of state-of-the-art warehouse space, it is ideally situated within the dynamic Cambridge-Norwich Tech corridor.