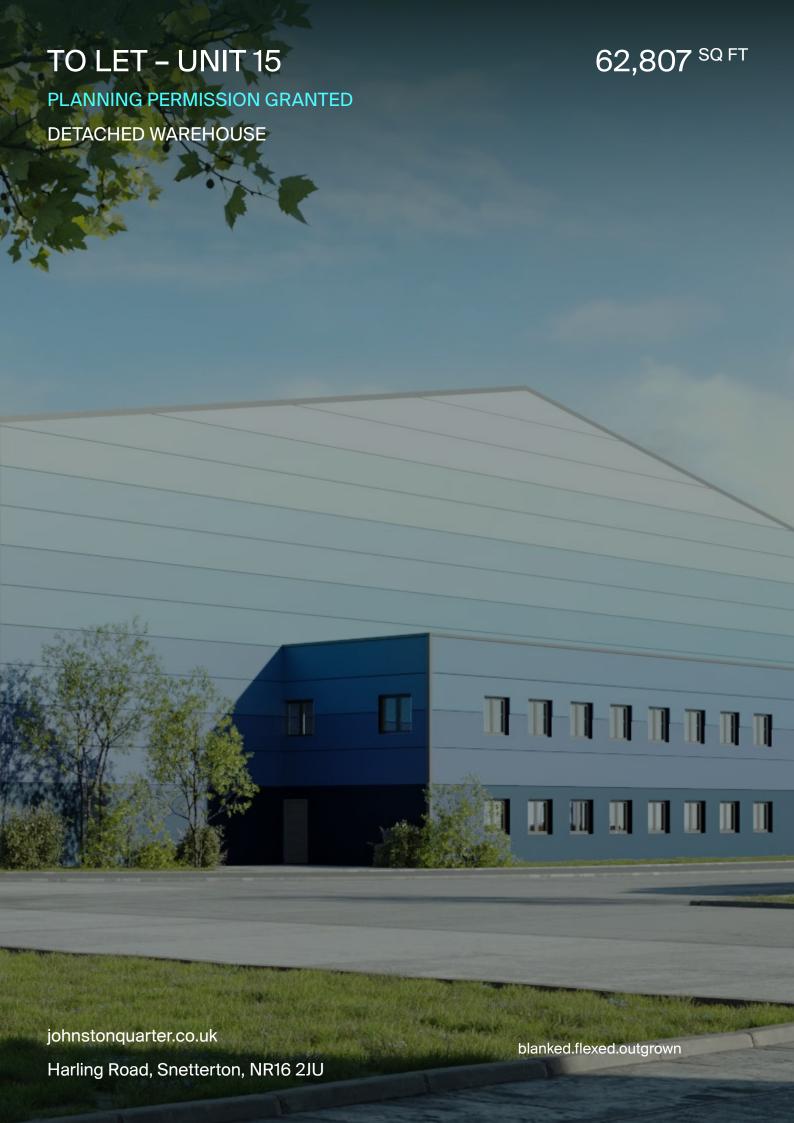

detached steel portal frame warehouse with a pitched roof.

Strategically positioned in the Cambridge-Norwich Tech Corridor, 12 miles from Thetford and 19 miles from Norwich via the A11 trunk road, also connecting to the A14 at Newmarket. Johnston Quarter connects both Cambridge to the southwest (50 min drive) & Norwich to the northwest (30 min drive).

This prime location within the thriving technological and economic corridor has drawn interest from international occupants and small / medium enterprises (SMEs) to expand their operations.

| TO LET    | SQ M  | SQ FT  |
|-----------|-------|--------|
| Warehouse | 5,197 | 55,940 |
| Offices   | 638   | 6,867  |
| TOTAL     | 5,835 | 62,807 |