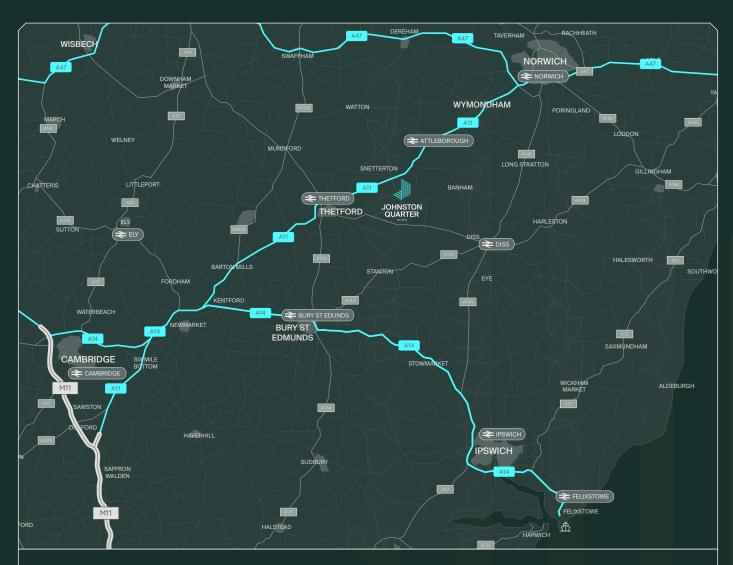

| <b>©</b>   | MILES    | TIME         |
|------------|----------|--------------|
| Norwich    | 20 miles | 30 mins      |
| A14        | 22 miles | 33 mins      |
| M11        | 46 miles | 47 mins      |
| Cambridge  | 44 miles | 57 mins      |
| Ipswich    | 43 miles | 59 mins      |
| A1         | 63 miles | 1 hr 8 mins  |
| London M25 | 75 miles | 1 hr 17 mins |

| 盘                      | MILES     | TIME         |
|------------------------|-----------|--------------|
| Port of King's Lynn    | 39 miles  | 55 mins      |
| Port of Great Yarmouth | 41 miles  | 55 mins      |
| Port of Ipswich        | 44 miles  | 1 hr 1 mins  |
| Port of Lowestoft      | 45 miles  | 1 hr 9 mins  |
| Port of Felixstowe     | 58 miles  | 1 hr 11 mins |
| Port of Tilbury        | 99 miles  | 1 hr 42 mins |
| London Gateway         | 101 miles | 1 hr 44 mins |

| A Comment       | MILES     | TIME         |
|-----------------|-----------|--------------|
| Norwich Airport | 22 miles  | 45 mins      |
| Cambridge City  | 41 miles  | 45 mins      |
| London Stansted | 63 miles  | 1 hr 8 mins  |
| London Luton    | 81 miles  | 1 hr 35 mins |
| London Southend | 105 miles | 1hr 55 mins  |