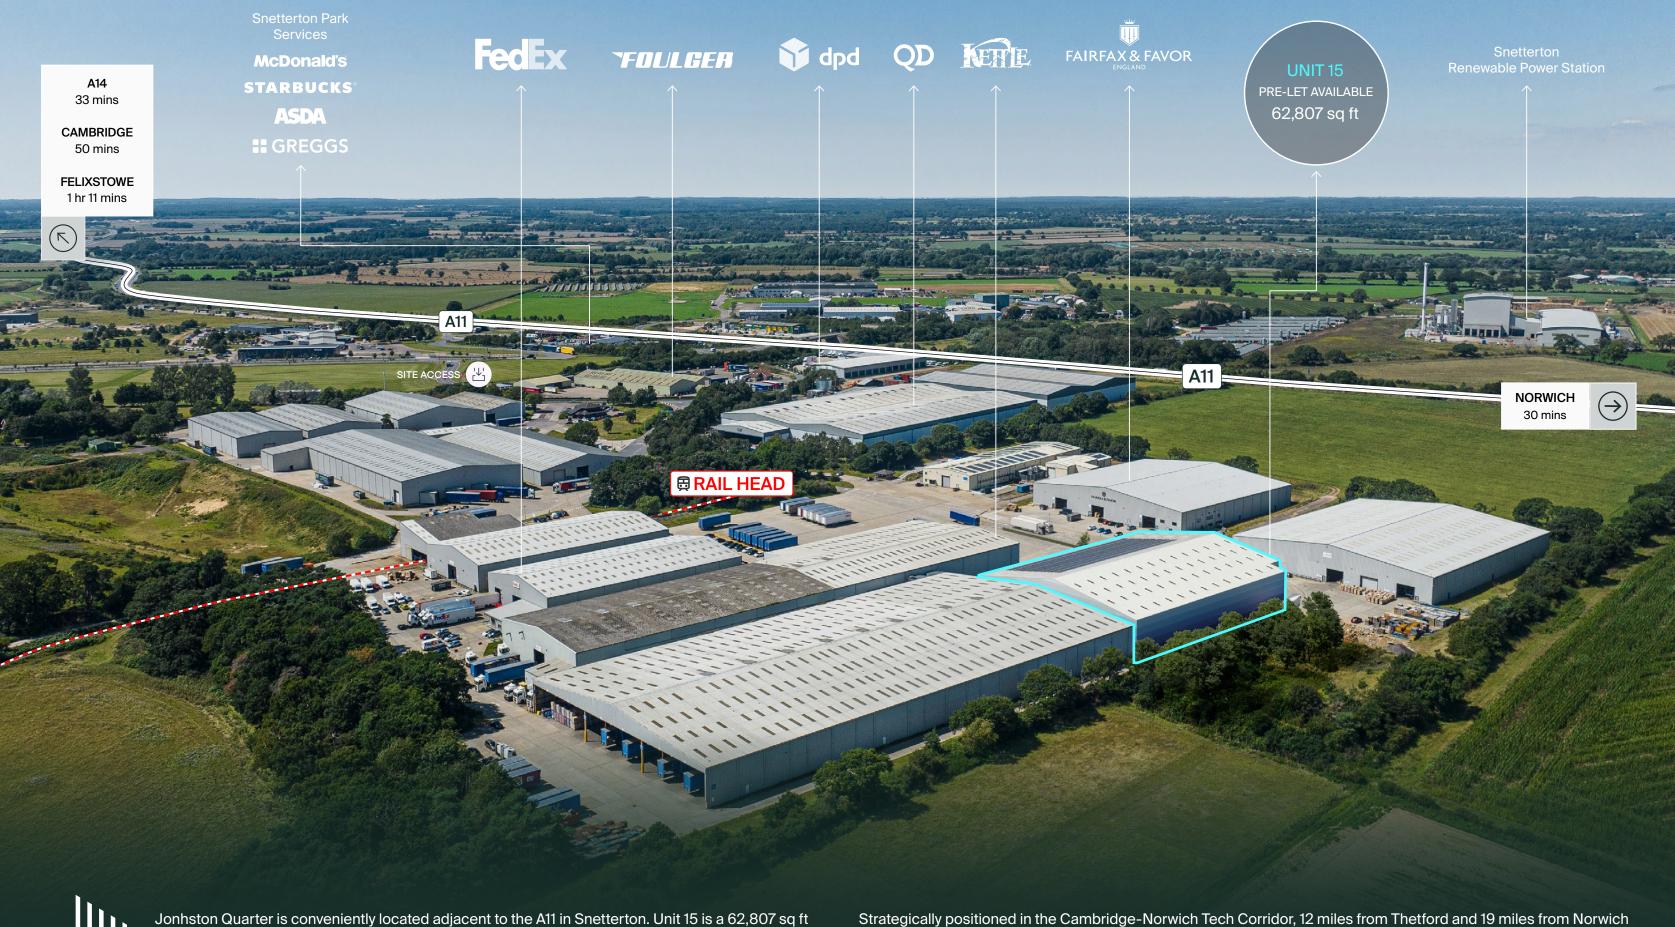

detached steel portal frame warehouse with a pitched roof.

Strategically positioned in the Cambridge-Norwich Tech Corridor, 12 miles from Thetford and 19 miles from Norwich via the A11 trunk road, also connecting to the A14 at Newmarket. Johnston Quarter connects both Cambridge to the southwest (50 min drive) & Norwich to the northwest (30 min drive).

Johnston Quarter, strategically positioned along the thriving Cambridge-Norwich corridor in East England, offers easy access to major East Coast ports. It is optimal for businesses serving London, the Midlands, and the broader UK market. With the potential to create up to over 1 million square feet of state-of-the-art warehouse space, it is ideally situated within the dynamic Cambridge-Norwich Tech corridor.